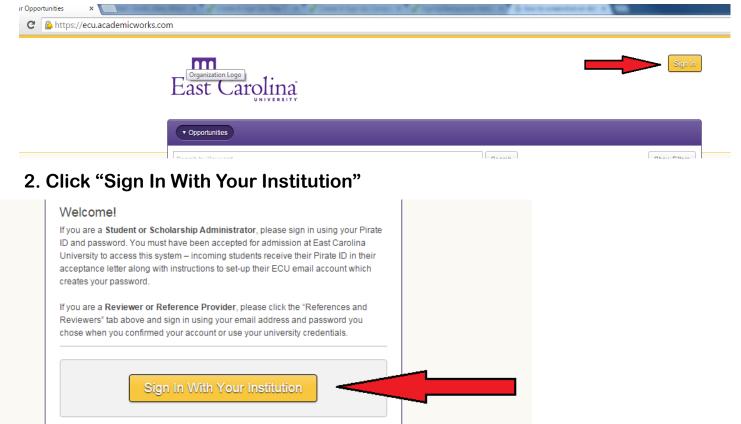

## 1. Go to ECUAWard — https://ecu.academicworks.com and select "Sign In"

3. Sign in using your PirateID (first part of your email) and your password.

4. Complete the General Scholarship Application, making sure to answer each question fully and carefully. Your answers to these questions will be used to sort you into the "auto-match" scholarship pools for which you are eligible.