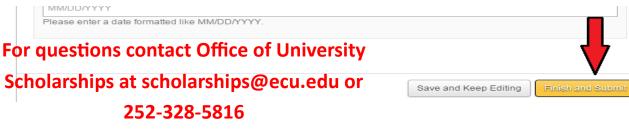

6. Click "Finish and Submit". Note: You may be prompted to answer additional questions or to manually "apply to" additional scholarships that the system may identify for you to give further review. This will be different for each and every applicant, depending on your answers on the general application and your Banner information. Please read all prompts/directions from ECUAward carefully. Review the identified opportunities to determine if you should apply.