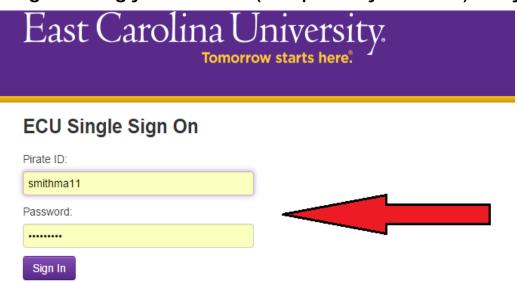

## 1. Go to ECUAWard — https://ecu.academicworks.com and select "Sign In"

3. Sign in using your PirateID (first part of your email) and your password.

4. Complete the General Scholarship Application, making sure to answer each question fully and carefully. Your answers to these questions will be used to sort you into the "auto-match" scholarship pools for which you are eligible.